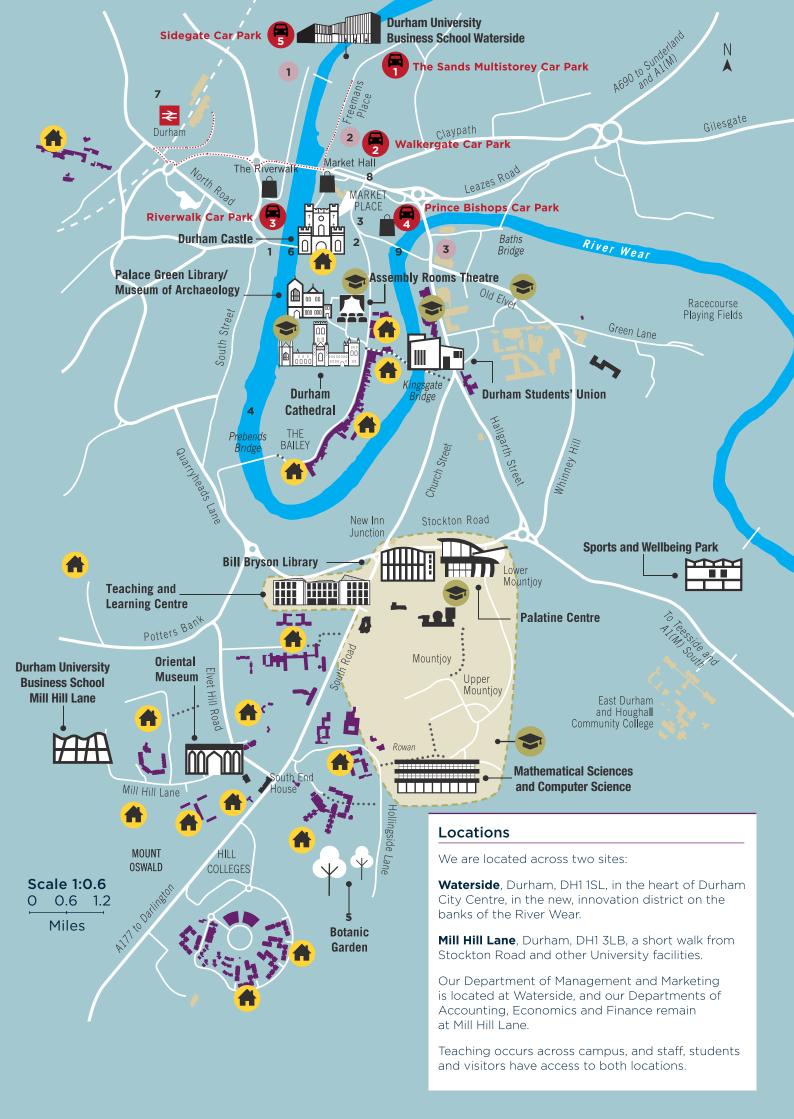

## Key

College

The Sands Multistorey Car Park

Shopping

Walkergate Car Park

Main campus area

Riverwalk Car Park

Train station

Prince Bishops Car Park

### **Durham City locations and hotels**

- Bow Lane
- 2 Owengate leading up to Palace Green
- 3 Saddler Street
- The River Wear
- 5 Botanic Garden
- Durham Castle, home to University College
- 7 Wharton Park
- 8 Fowlers Yard
- 9 Elvet Bridge

- Radisson Blu Hotel
- 2 Premier Inn
- 3 Delta Hotels Durham Royal County

#### Locations

The Waterside Building

Riverside Place

Durham

United Kingdom

DH1 1SL

Mill Hill Lane Durham

United Kingdom

DH1 3LB

Tel: +44 (0)191 334 5200

Tel: +44 (0)191 3345318

# Durham University Business School Visitor Map